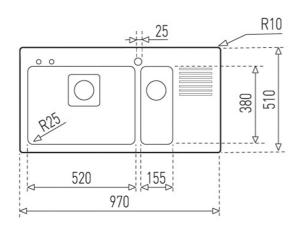

#### DIMENSIONS

Product height (mm): Product width (mm): 510 Product depth (mm): 180 Product length (mm): 970 Net weight (Kg): 11