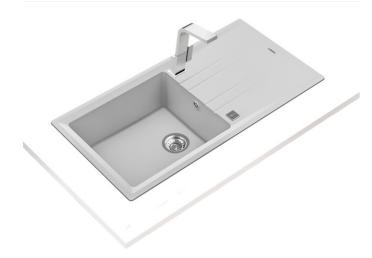

# Inset and reversible Tegranite sink with one bowl and one drainer

200mm depth

Colour Intensity

Easy Clean Food safe

High resistance

#### **FEATURES**

Stone Series

Tegranite+ sink

One bowl and one drainer

High resistance surface to impacts, thermal shocks and high

temperatures

Excellent UV resistance against decoloring

Bacteria-free surface very easy to clean

Inset installation

80% quartz and resins

3½" automatic basket waste with siphon

200 mm deep bowl

60 cm base unit