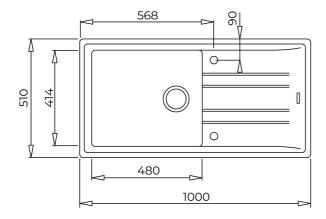

# **DIMENSIONS**

Product height (mm): Product width (mm): 510 Product depth (mm): 200 Product length (mm): 1000 Net weight (Kg): 13,5