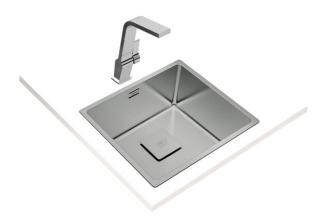

## FlexLinea RS15 45.40

200mm depth

mm Antibacterial Lifetime

warranty + SilentSmart

R15, easy to clean

## **FEATURES**

FlexLinea Series
Stainless steel sink
One bowl
3-in-1 installation possibilities: undermount, top or flush
Easy clean radius R15 corners
3½" SQ manual basket waste with siphon
Decorative SQ cover
SilentSmart, 50% less noise
200 mm deep bowl

## **DIMENSIONS**

60 cm base unit

Product height (mm): 200 Product width (mm): 440 Product depth (mm): 200 Product length (mm): 490 Net weight (Kg): 3,58