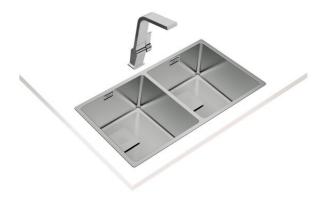

## FlexLinea RS15 2B 740

## **FEATURES**

FlexLinea Series Stainless steel sink Two bowls

3-in-1 installation possibilities: undermount, top or flush Easy clean radius R15 corners

 $3\frac{1}{2}$ " SQ manual basket waste with siphon

Decorative SQ cover SilentSmart, 50% less noise

200 mm deep bowls

80 cm base unit

200mm depth

Antibacterial Lifetime

warranty SilentSmart

to clean