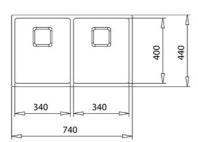

# **DIMENSIONS**

Product height (mm): 200 Product width (mm): 440 Product depth (mm): 200 Product length (mm): 740 Net weight (Kg): 6,04