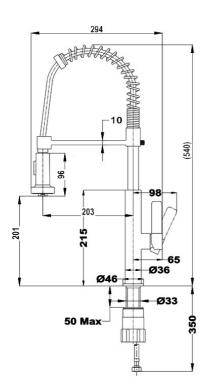

## **DIMENSIONS**

Product height (mm): 540 Product width (mm): Product depth (mm): 294 Product length (mm): Net weight (Kg): 1,62