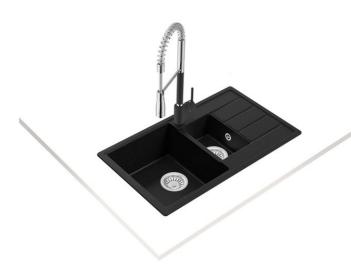

### Comfor 60 B-TQ 11/2 B 1D

Inset Tegranite sink with one bowl, one auxiliary bowl and one drainer

Colour Intensity

Easy Clean Food safe

High resistance

# **FEATURES**

Tequartz sink

One bowl, one auxiliary bowl and one drainer Excellent UV resistance against decoloring Bacteria-free surface very easy to clean Inset installation Reversible drainer  $3\frac{1}{2}$ " automatic basket waste with overflow and siphon 170 and 95 mm deep bowls 60 cm base unit