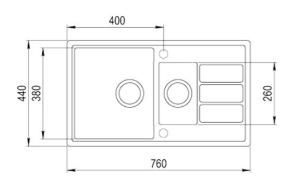

#### **DIMENSIONS**

Product height (mm): 200 Product width (mm): 440 Product depth (mm): 170 Product length (mm): 760 Net weight (Kg): 13,43