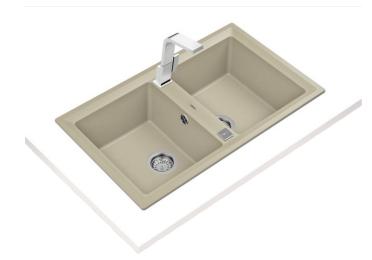

#### **FEATURES**

Stone Series

Tegranite+ sink

Two bowls

High resistance surface to impacts, thermal shocks and high

temperatures

Excellent UV resistance against decoloring

Bacteria-free surface very easy to clean

Inset installation

80% quartz and resins

3½" automatic basket waste with siphon

200 mm deep bowls

90 cm base unit

## **DIMENSIONS**

Product height (mm): Product width (mm): 510 Product depth (mm): 200 Product length (mm): 860 Net weight (Kg): 15,5

## **COLOURS**

| 115260011 | Topasbeige     |
|-----------|----------------|
| 115260013 | Metallic black |
| 115260013 | Sandbeige      |
| 115260013 | Metallic grey  |
| 115260013 | White          |
| 115260013 | Carbon         |
| 115260013 | Dark grey      |