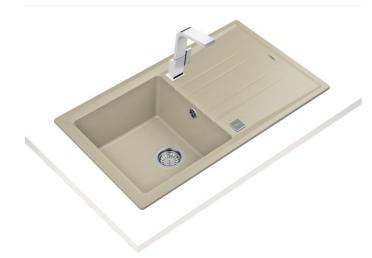

# Stone 50 B-TG 1B 1D

Inset Tegranite sink with one bowl and one drainer

200mm depth

Ir

Colour Easy Clean Food safe Intensity

High resistance

#### **FEATURES**

Stone Series

Tegranite+ sink

One bowl and one drainer

High resistance surface to impacts, thermal shocks and high

temperatures

Excellent UV resistance against decoloring

Bacteria-free surface very easy to clean

Inset installation

80% quartz and resins

3½" automatic basket waste with siphon

200 mm deep bowl

50 cm base unit