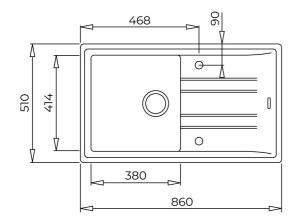

## **DIMENSIONS**

Product height (mm): Product width (mm): 510 Product depth (mm): 200 Product length (mm): 860 Net weight (Kg): 11,5