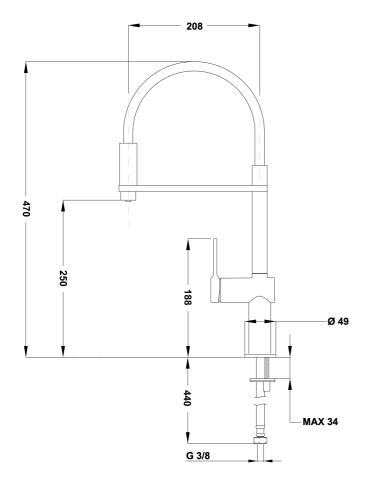

## **DIMENSIONS**

Product height (mm): 470

Product width (mm):

Product depth (mm):

Product length (mm): Net weight (Kg): 2,1