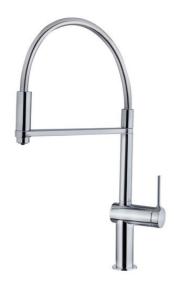

## **E-Pure Electronic EP 937**

Professional single lever kitchen tap ready to be installed with filter

Anti-scale aerator

Pull Down Shower

Purifier Filter

Swivel spout

#### **FEATURES**

High spout kitchen tap for filtered water

Swivel Spout

Anti-scale aerator

To be installed next to filter systems (not included)

One touch, blue LED: opens purified water flow. Automatic close

after 1 minute

Two touches, green LED: automatic close after 5 minutes

Three touches, turn off: closes purified water flow

Purified water flow limited to 2 l/min

9 V battery-operated electrovalve

We advise installing with running water handle on the right

3/8" flexible inlet pipes