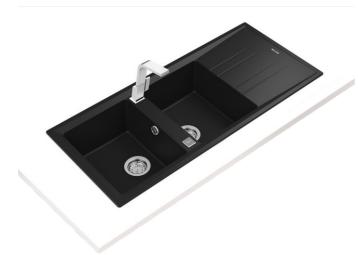

# Stone 80 B-TG 2B 1D

Inset Tegranite sink with two bowls and one drainer

200mm depth

Colour Intensity

Easy Clean Food safe

High resistance

# **FEATURES**

Stone Series

Tegranite+ sink

Two bowls and one drainer

High resistance surface to impacts, thermal shocks and high

temperatures

Excellent UV resistance against decoloring

Bacteria-free surface very easy to clean

Inset installation

80% quartz and resins

3½" automatic basket waste with siphon

200 mm deep bowls

80 cm base unit

### **DIMENSIONS**

Product height (mm): Product width (mm): 510 Product depth (mm): 200 Product length (mm): 1160 Net weight (Kg): 18,5