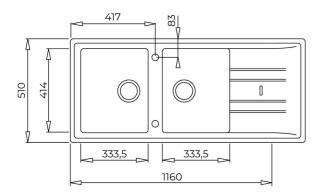

### **DIMENSIONS**

Product height (mm): Product width (mm): 510 Product depth (mm): 200 Product length (mm): 1160 Net weight (Kg): 18,5