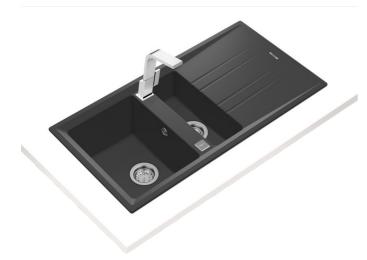

# Stone 60 B-TG 1½B 1D TEKA Inset Tegranite sink with t

### Inset Tegranite sink with two bowls, one auxiliary bowl and one drainer

200mm depth

Colour Easy Clean Food safe Intensity

High resistance

#### **FEATURES**

Stone Series

Tegranite+ sink

One bowl, one auxiliary bowl and one drainer

High resistance surface to impacts, thermal shocks and high

temperatures

Excellent UV resistance against decoloring

Bacteria-free surface very easy to clean

Inset installation

80% quartz and resins

3½" automatic basket waste with siphon

200 and 140 mm deep bowls

60 cm base unit

#### **DIMENSIONS**

Product height (mm): Product width (mm): 510 Product depth (mm): 200 Product length (mm): 1000

Net weight (Kg): 15