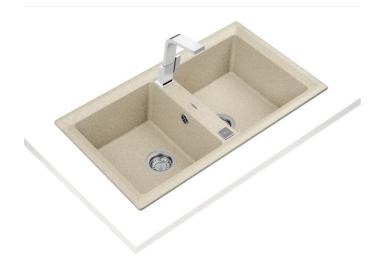

#### **FEATURES**

Stone Series

Tegranite+ sink

Two bowls

High resistance surface to impacts, thermal shocks and high

temperatures

Excellent UV resistance against decoloring

Bacteria-free surface very easy to clean

Inset installation

80% quartz and resins

3½" automatic basket waste with siphon

200 mm deep bowls

90 cm base unit

### **DIMENSIONS**

Product height (mm): Product width (mm): 510 Product depth (mm): 200 Product length (mm): 860 Net weight (Kg): 15,5