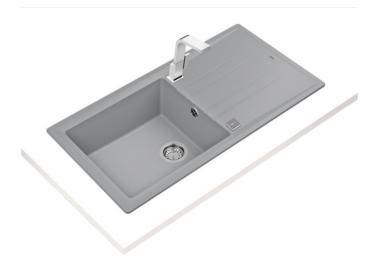

# Stone 60 L-TG 1B 1D

Inset Tegranite sink with one bowl and one drainer

200mm depth

Colour Intensity

Easy Clean Food safe

High resistance

#### **FEATURES**

Stone Series

Tegranite+ sink

One bowl and one drainer

High resistance surface to impacts, thermal shocks and high

temperatures

Excellent UV resistance against decoloring

Bacteria-free surface very easy to clean

Inset installation

80% quartz and resins

3½" automatic basket waste with siphon

200 mm deep bowl

60 cm base unit