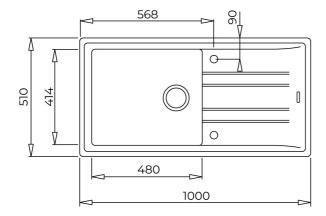

## **DIMENSIONS**

Product height (mm): Product width (mm): 510 Product depth (mm): 200 Product length (mm): 1000 Net weight (Kg): 13,5