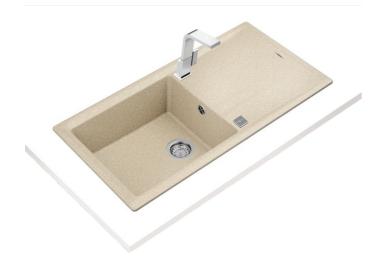

# Stone 60 L-TG 1B 1D

Inset Tegranite sink with one bowl and one drainer

200mm depth

Colour Easy Clean Food safe Intensity

High resistance

# **FEATURES**

Stone Series

Tegranite+ sink

One bowl and one drainer

High resistance surface to impacts, thermal shocks and high

temperatures

Excellent UV resistance against decoloring

Bacteria-free surface very easy to clean

Inset installation

80% quartz and resins

3½" automatic basket waste with siphon

200 mm deep bowl

60 cm base unit