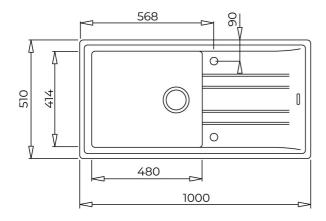

## **DIMENSIONS**

Product height (mm): Product width (mm): 510 Product depth (mm): 200 Product length (mm): 1000 Net weight (Kg): 13,5