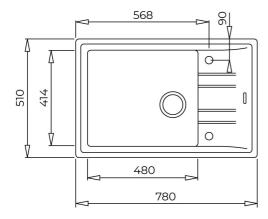

# **DIMENSIONS**

Product height (mm): Product width (mm): 510 Product depth (mm): 200 Product length (mm): 780 Net weight (Kg): 11