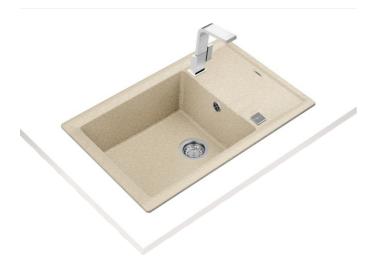

# Stone 60 S-TG 1B 1D

Inset Tegranite sink with one bowl and one drainer

200mm depth

Colour Intensity

Easy Clean Food safe

High resistance

# **FEATURES**

Stone Series

Tegranite+ sink

One bowl and one drainer

High resistance surface to impacts, thermal shocks and high

temperatures

Excellent UV resistance against decoloring

Bacteria-free surface very easy to clean

Inset installation

80% quartz and resins

3½" automatic basket waste with siphon

200 mm deep bowl

60 cm base unit