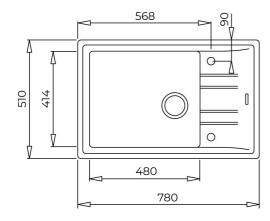

## **DIMENSIONS**

Product height (mm): Product width (mm): 510 Product depth (mm): 200 Product length (mm): 780 Net weight (Kg): 11