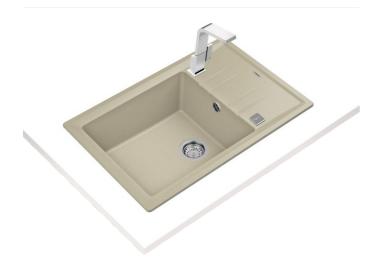

# Stone 60 S-TG 1B 1D

ТЕКА

Inset Tegranite sink with one bowl and one drainer

Colour

Intensity

200mm depth

Easy Clean Food safe

High resistance

#### **FEATURES**

Stone Series

Tegranite+ sink

One bowl and one drainer

High resistance surface to impacts, thermal shocks and high

temperatures

Excellent UV resistance against decoloring

Bacteria-free surface very easy to clean

Inset installation

80% quartz and resins

3½" automatic basket waste with siphon

200 mm deep bowl

60 cm base unit