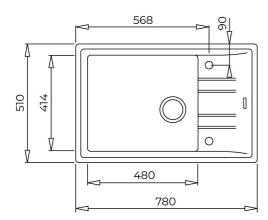

## **DIMENSIONS**

Product height (mm): Product width (mm): 510 Product depth (mm): 200 Product length (mm): 780 Net weight (Kg): 11