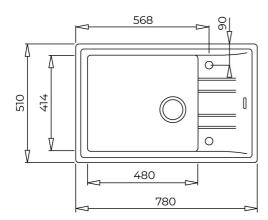

# **DIMENSIONS**

Product height (mm): Product width (mm): 510 Product depth (mm): 200 Product length (mm): 780 Net weight (Kg): 11