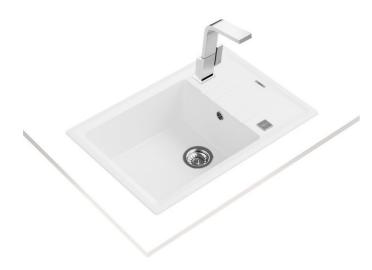

# Stone 60 S-TG 1B 1D

Inset Tegranite sink with one bowl and one drainer

200mm depth

Colour Intensity

Easy Clean Food safe

High resistance

# **FEATURES**

Stone Series

Tegranite+ sink

One bowl and one drainer

High resistance surface to impacts, thermal shocks and high

temperatures

Excellent UV resistance against decoloring

Bacteria-free surface very easy to clean

Inset installation

80% quartz and resins

3½" automatic basket waste with siphon

200 mm deep bowl

60 cm base unit