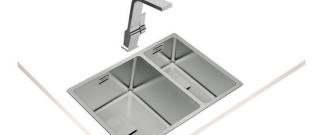

### **FEATURES**

FlexLinea Series Stainless steel sink

Two bowls

3-in-1 installation possibilities: undermount, top or flush

Easy clean radius R15 corners

 $3\frac{1}{2}$  " SQ manual basket waste with siphon

Decorative SQ cover

SilentSmart, 50% less noise

200 and 140 mm deep bowls

60 cm base unit

Antibacterial Lifetime 200mm depth

warranty SilentSmart

R15, easy to clean

# **DIMENSIONS**

Product height (mm): Product width (mm): 440 Product depth (mm): 200 Product length (mm): 580 Net weight (Kg): 5,02