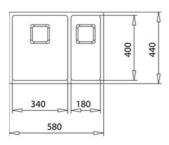

# **DIMENSIONS**

Product height (mm): Product width (mm): 440 Product depth (mm): 200 Product length (mm): 580 Net weight (Kg): 5,02