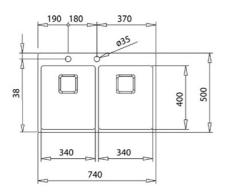

### **DIMENSIONS**

Product height (mm): Product width (mm): 500 Product depth (mm): 200 Product length (mm): 740 Net weight (Kg): 6,45