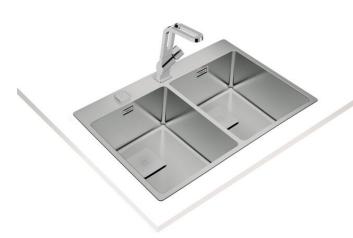

## **FEATURES**

REFERENCE

REF: 115030011

ForLinea Series Stainless steel sink Two bowls 2-in-1 installation possibilities: top or flush Easy clean radius R15 corners  $3\frac{1}{2}$ " SQ automatic basket waste with siphon Decorative SQ cover SilentSmart, 50% less noise 200 mm deep bowls 80 cm base unit

EAN: 8434778004434

200mm depth

Antibacterial Lifetime

warranty

R15, easy to clean