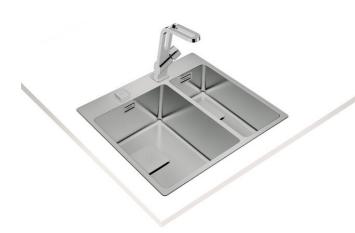

## REF: 115030013

**FEATURES** 

REFERENCE

ForLinea Series Stainless steel sink Two bowls

2-in-1 installation possibilities: top or flush Easy clean radius R15 corners  $3\frac{1}{2}$ " SQ automatic basket waste with siphon

EAN: 8434778004441

Decorative SQ cover SilentSmart, 50% less noise

200 and 140 mm deep bowls 60 cm base unit

200mm depth

Antibacterial Lifetime

warranty

R15, easy to clean