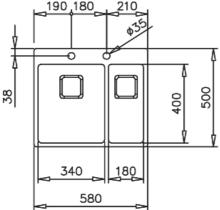

## SilentSmart 190,180

Product height (mm): Product width (mm): 500 Product depth (mm): 200 Product length (mm): 580 Net weight (Kg): 5,38