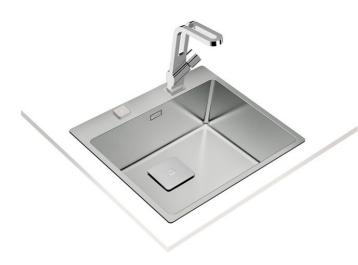

# ForLinea RS15 50.40 AUTO

#### 2-in-1 stainless steel sink with one bowl

200mm depth

Antibacterial Lifetime

I Lifetime warranty + SilentSmart

R15, easy to clean

#### **FEATURES**

ForLinea Series
Stainless steel sink
One bowl
2-in-1 installation possibilities: top or flush
Easy clean radius R15 corners
3½" SQ automatic basket waste with siphon
Decorative SQ cover
SilentSmart, 50% less noise
200 mm deep bowl
60 cm base unit

## **DIMENSIONS**

Product height (mm): Product width (mm): 500 Product depth (mm): 200 Product length (mm): 540 Net weight (Kg): 4,45