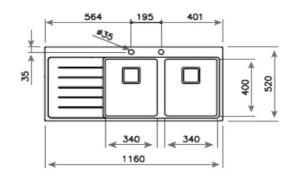

# DIMENSIONS

Product height (mm): Product width (mm): 520 Product depth (mm): 200 Product length (mm): 1160 Net weight (Kg): 8,27