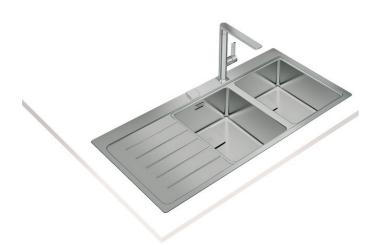

#### Zenit RS15 2B 1D

Inset stainless steel sink with two bowls and one drainer

## **FEATURES**

Zenit Series Stainless steel sink Two bowls and one drainer Inset installation Easy clean radius R15 corners  $3\frac{1}{2}"$  SQ automatic basket waste with siphon Decorative SQ cover SilentSmart, 50% less noise 200 mm deep bowls 80 cm base unit