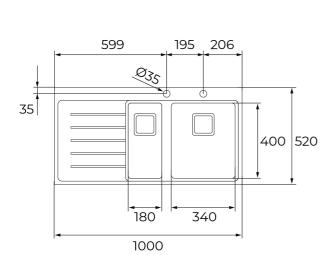

## DIMENSIONS

Product height (mm): Product width (mm): 520 Product depth (mm): 200 Product length (mm): 1000 Net weight (Kg): 7,14