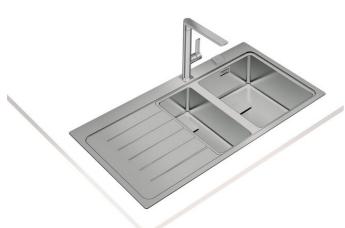

Zenit RS15 11/2B 1D

Inset stainless steel sink with one bowl, one auxiliary bowl and one drainer

#### **FEATURES**

Zenit Series Stainless steel sink One bowl, one auxiliary bowl and one drainer Inset installation Easy clean radius R15 corners  $3^{1}\!/_{2}"$  SQ automatic basket waste with siphon Decorative SQ cover SilentSmart, 50% less noise 200 and 140 mm deep bowls 80 cm base unit