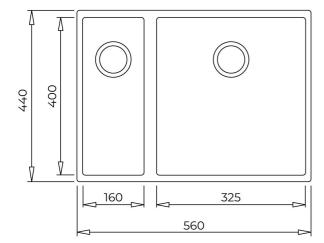

### **DIMENSIONS**

Product height (mm): Product width (mm): 440 Product depth (mm): 200 Product length (mm): 560 Net weight (Kg): 11,27