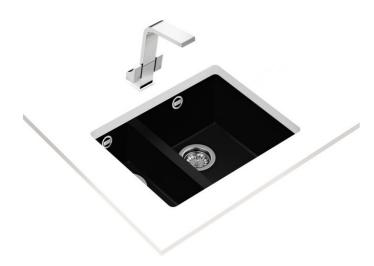

# Square 2B 560 TG Undermount Tegranite sink with two bowls

200mm

depth

Colour

Intensity

Easy Clean Food safe

#### **FEATURES**

Square Series Tegranite+ sink 2 bowls

High resistance surface to impacts, thermal shocks and high temperatures

Excellent UV resistance against decoloring Bacteria-free surface very easy to clean Undermount installation 80% quartz and resins 3½" manual basket waste with siphon 200 and 155 mm deep bowls 60 cm base unit

## **COLOURS**

| 115260029 | Black        |
|-----------|--------------|
| 115260030 | Artic white  |
| 115260030 | Bright cream |
| 115260030 | Avena beige  |
| 115260030 | Stone grey   |