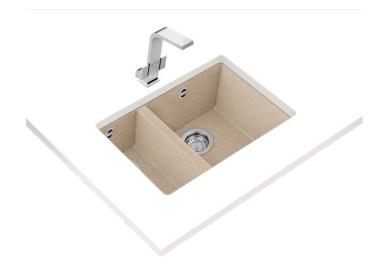

## **FEATURES**

**Square Series** 

Tegranite+ sink

 $\label{thm:linear_equation} \mbox{High resistance surface to impacts, thermal shocks and high}$ 

temperatures

Excellent UV resistance against decoloring

Bacteria-free surface very easy to clean

2 bowls

Undermount installation

80% quartz and resins

3½" manual basket waste with siphon

200 and 155 mm deep bowls

60 cm base unit

## **COLOURS**

| 115260031 | Avena beige  |
|-----------|--------------|
| 115260029 | Artic white  |
| 115260029 | Bright cream |
| 115260029 | Stone grey   |
| 115260029 | Black        |