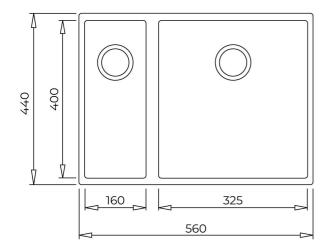

## **DIMENSIONS**

Product height (mm): Product width (mm): 440 Product depth (mm): 200 Product length (mm): 560 Net weight (Kg): 11,27