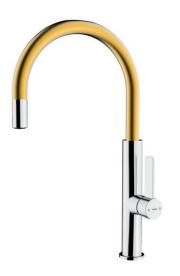

## **FEATURES**

Metallic Edition, Brass Collection
High spout kitchen tap
Swivel spout
Anti-scale aerator
Cartridge with ceramic discs of high resistance
Highly precise temperature control
Greater handling sensitivity with smoother movements
Easy-Quick fixation system
3/8" - 1/2" flexible inlet pipes