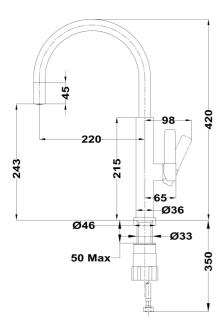

## **DIMENSIONS**

Product height (mm): 420 Product width (mm): Product depth (mm): Product length (mm): Net weight (Kg): 0,95