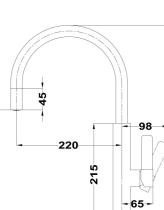

## DIMENSIONS

Product height (mm): 420 Product width (mm): Product depth (mm): **Product length (mm):** Net weight (Kg): 0,95