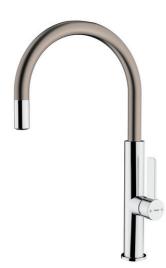

## **FEATURES**

Metallic Edition, Titanium Collection High spout kitchen tap Swivel spout Anti-scale aerator Cartridge with ceramic discs of high resistance Highly precise temperature control Greater handling sensitivity with smoother movements Easy-Quick fixation system 3/8" - 1/2" flexible inlet pipes