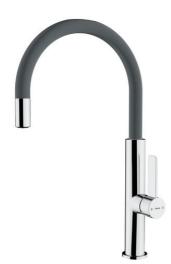

## **FEATURES**

High spout kitchen tap Swivel spout Anti-scale aerator Cartridge with ceramic discs of high resistance Highly precise temperature control Greater handling sensitivity with smoother movements Easy-Quick fixation system 3/8" - 1/2" flexible inlet pipes