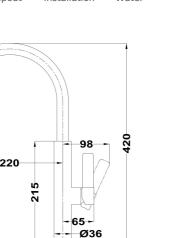

## DIMENSIONS

Product height (mm): Product width (mm): Product depth (mm): Product length (mm): Net weight (Kg): 0,95