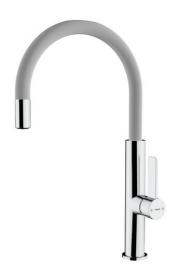

## FEATURES

High spout kitchen tap Swivel spout Anti-scale aerator Cartridge with ceramic discs of high resistance Highly precise temperature control Greater handling sensitivity with smoother movements Easy-Quick fixation system 3/8" - 1/2" flexible inlet pipes