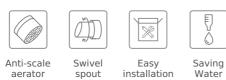

## FEATURES

High spout kitchen tap Swivel spout Anti-scale aerator Cartridge with ceramic discs of high resistance Highly precise temperature control Greater handling sensitivity with smoother movements Easy-Quick fixation system 3/8" - 1/2" flexible inlet pipes