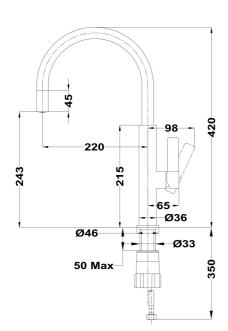

## DIMENSIONS

Product height (mm): Product width (mm): Product depth (mm): Product length (mm): Net weight (Kg): 0,95