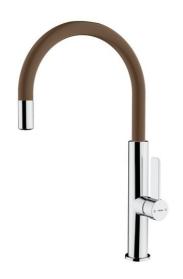

Anti-scale aerator

le Swivel spout

Easy installation

Saving Water

#### **FEATURES**

High spout kitchen tap
Swivel spout
Anti-scale aerator
Cartridge with ceramic discs of high resistance
Highly precise temperature control
Greater handling sensitivity with smoother movements
Easy-Quick fixation system
3/8" - 1/2" flexible inlet pipes

## **COLOURS**

| 116030048 | London brick brown |
|-----------|--------------------|
| 116030047 | Chrome brass       |
| 116030047 | Stone grey         |
| 116030047 | Chrome titanium    |
| 116030047 | Black chrome       |
| 116030047 | Chrome white       |
| 116030047 | Chrome             |
| 116030047 | Steam grey         |