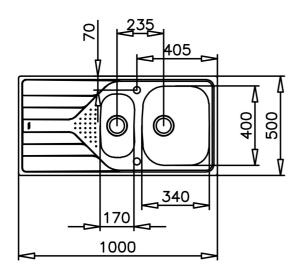

### **DIMENSIONS**

Product height (mm):
Product width (mm): 500
Product depth (mm): 160
Product length (mm): 1000
Net weight (Kg): 3,94