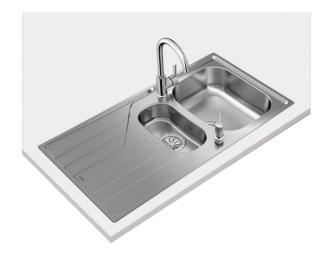

# Tekaway Universe 60 T-XP 11/2B 1D

Inset stainless steel sink One bowl One auxiliary bowl One drainer reversible

#### **FEATURES**

Plug & Play: Sink + Tap + Accessories
Stainless steel sink, Polished finish
Kitchen tap IN 915 Chrome and Soap dispenser included
One bowl, one auxiliary bowl and one drainer, reversible
Inset installation
3½" manual basket waste and siphon
160 and 110 mm deep bowls
60 cm base unit