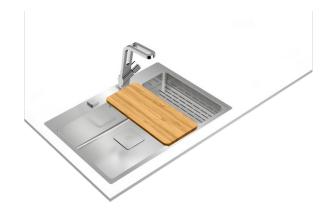

### 2-in-1 stainless steel sink with one bowl

200mm depth

Antibacterial R15, easy to clean

### **FEATURES**

ForLinea Series Stainless steel sink

One big bowl

2-in-1 installation possibilities: top or flush

Easy clean radius R15 corners

 $3\frac{1}{2}\text{"}$  SQ automatic basket waste with siphon

Decorative SQ cover

SilentSmart, 50% less noise

Accessories included: Bamboo chopping board and stainless

steel colander 200 mm deep bowl 80 cm base unit