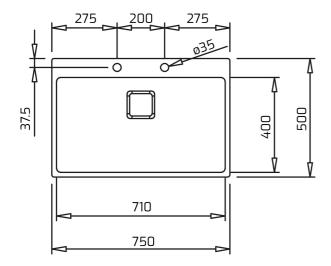

# **DIMENSIONS**

Product height (mm): Product width (mm): 500 Product depth (mm): Product length (mm): 750 Net weight (Kg): 5,6