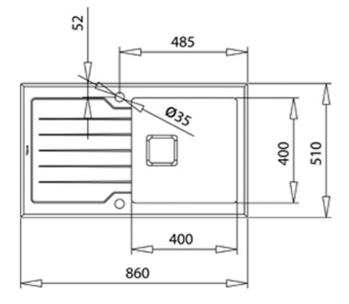

### **DIMENSIONS**

Product height (mm): Product width (mm): 510 Product depth (mm): 200 Product length (mm): 860 Net weight (Kg): 3,48