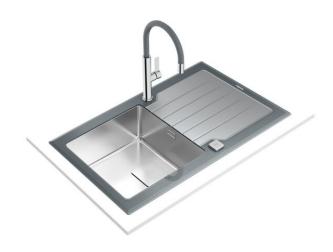

### **Diamond RS15 1B 1D 86**

200mm depth

Antibacterial R15, easy to clean

# **FEATURES**

**Diamond Series** Stainless steel and glass sink One inox bowl and one drainer Safety tempered glass with beveled edges Inset installation Easy clean radius R15 corners 3½" SQ automatic basket waste with siphon Decorative SQ cover SilentSmart, 50% less noise 200 mm deep bowl 50 cm base unit

### **DIMENSIONS**

Product height (mm): Product width (mm): 510 Product depth (mm): 200 Product length (mm): 860 Net weight (Kg): 3,48