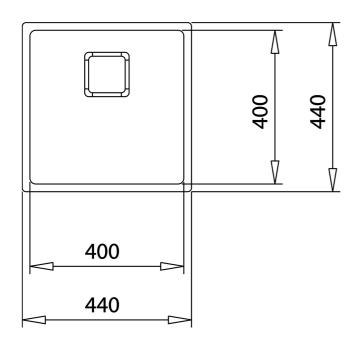

## **DIMENSIONS**

Product height (mm): Product width (mm): 440 Product depth (mm): Product length (mm): 440 Net weight (Kg): 3,48