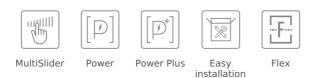

#### **FEATURES**

Infinity G1 special edition Designed in Italy by Italdesign Giugiaro Flex induction hob Exclusive matte black finishing Direct functions: Simmering, melting and keep warm Touch Control MultiSlider 4 cooking zones 4 Flex zones Ø 235 X 188,5 mm Ceramic glass surface Auto-lock safety disconnection Cooking timer Power Plus Child lock Residual heat indicator Power management Easy installation kit Maximum nominal power 7200 W