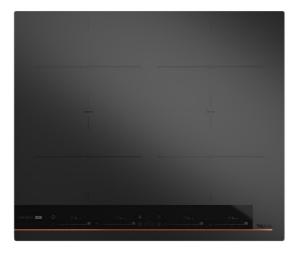

#### **FEATURES**

Infinity G1 special edition Designed in Italy by Italdesign Giugiaro Flex induction hob Exclusive matte black finishing Direct functions: Simmering, melting and keep warm Touch Control MultiSlider 4 cooking zones 4 Flex zones Ø 235 X 188,5 mm Ceramic glass surface Auto-lock safety disconnection Cooking timer Power Plus Child lock Residual heat indicator Power management Easy installation kit Maximum nominal power 7200 W

### COLOURS

Black matt