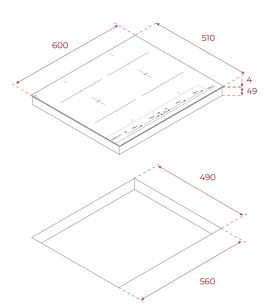

### DIMENSIONS

Product height (mm): 53 Product width (mm): 600 Product depth (mm): 510 Product length (mm): Net weight (Kg): 10,66