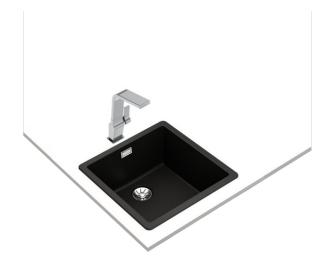

# **FEATURES**

Radea Series Tegranite+ sink

One bowl

High resistance surface to impacts, thermal shocks and high temperatures

Excellent UV resistance against decoloring
Bacteria-free surface very easy to clean
2-in-1 installation possibilities: top or undermount
3½" PerfectFlow manual waste basket with siphon
HelixPro waste basket
200 mm deep bowl

# **DIMENSIONS**

Product height (mm): Product width (mm): 456 Product depth (mm): Product length (mm): 456 Net weight (Kg): 11,01

## **COLOURS**

115230048 Carbon