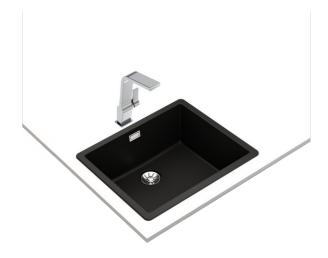

## **FEATURES**

Radea Series Tegranite+ sink

One bowl

High resistance surface to impacts, thermal shocks and high temperatures

Excellent UV resistance against decoloring Bacteria-free surface very easy to clean 2-in-1 installation possibilities: top or undermount 3½" PerfectFlow manual waste basket with siphon HelixPro waste basket 200 mm deep bowl

### **COLOURS**

115230051 Carbon