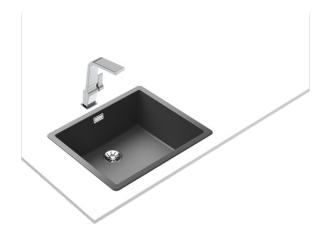

### **FEATURES**

Radea Series Tegranite+ sink One bowl

High resistance surface to impacts, thermal shocks and high temperatures

Excellent UV resistance against decoloring
Bacteria-free surface very easy to clean
2-in-1 installation possibilities: top or undermount
3½" PerfectFlow manual waste basket with siphon
HelixPro waste basket
200 mm deep bowl

# **DIMENSIONS**

60 cm base unit

Product height (mm): Product width (mm): 456 Product depth (mm): Product length (mm): 556 Net weight (Kg): 12,41

### **COLOURS**

115230052

Dark grey