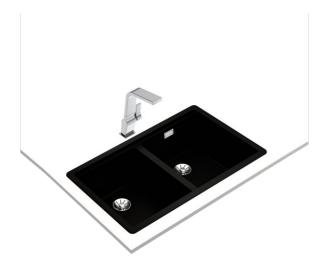

# Radea R10 2B 750 M-TG

200mm depth

Colour Intensity

Easy Clean Food safe

High resistance

## **FEATURES**

Radea Series Tegranite+ sink

Two bowls

High resistance surface to impacts, thermal shocks and high temperatures

Excellent UV resistance against decoloring
Bacteria-free surface very easy to clean
2-in-1 installation possibilities: top or undermount
3½" PerfectFlow manual waste basket with siphon
HelixPro waste basket
200 mm deep bowls

# **DIMENSIONS**

Product height (mm): Product width (mm): 456 Product depth (mm): Product length (mm): 750 Net weight (Kg): 14,14