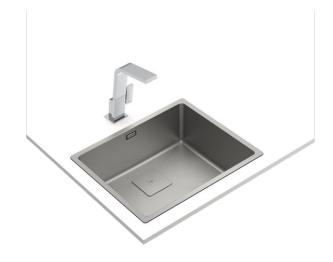

# FlexLinea RS15 50.40 Fortinox

3-in-1 installation stainless steel sink with satin finish, ultra resistant Fortinox treatment and 200mm bowl

200mm depth

n Antibacterial R15, easy to clean

#### **FEATURES**

FlexLinea Series

Stainless steel sink with satin texture
Fortinox finish, 20% more resistant
One bowl
3-in-1 installation possibilities: top, flush or undermount
Easy clean radius R15 corners
Decorative SQ cover
SilentSmart, 50% less noise
3½" SQ manual basket waste and siphon
200 mm deep bowl
60 cm base unit