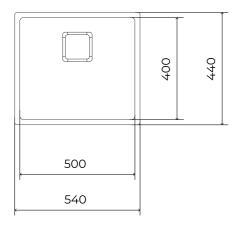

### **DIMENSIONS**

Product height (mm): Product width (mm): 440 Product depth (mm): Product length (mm): 540 Net weight (Kg): 4,10