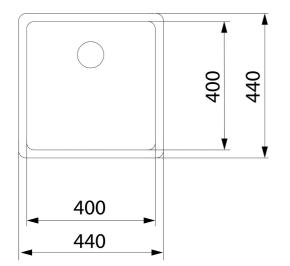

## DIMENSIONS

Product height (mm): Product width (mm): 440 Product depth (mm): Product length (mm): 440 Net weight (Kg): 3,48