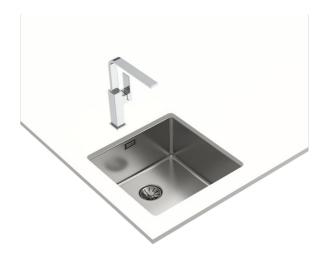

#### **Be Linea RS15 40.40 PureClean** Undermount installation stainless steel sink with polished finish

### **FEATURES**

Be Linea Series Stainless steel sink, polished finish One bowl Undermount installation PureClean waterproof effect Easy clean radius R15 corners 3½" PerfectFlow manual waste basket with siphon HelixPro waste basket SilentSmart, 50% less noise 200 mm deep bowl 50 cm base unit