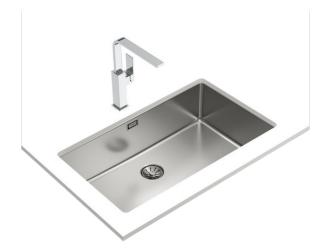

## **Be Linea RS15 71.40 PureClean** Undermount installation stainless steel sink with polished finish

REF: 115000066

EAN: 8434778025309

## **FEATURES**

Be Linea Series Stainless steel sink, polished finish One bowl Undermount installation PureClean waterproof effect Easy clean radius R15 corners 3½" PerfectFlow manual waste basket with siphon HelixPro waste basket SilentSmart, 50% less noise 200 mm deep bowl 80 cm base unit