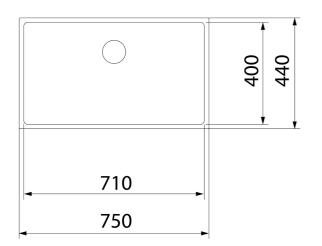

## DIMENSIONS

Product height (mm): Product width (mm): 440 Product depth (mm): Product length (mm): 750 Net weight (Kg): 5,26