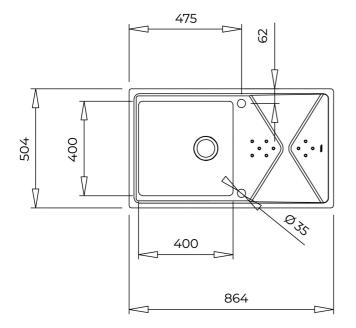

#### **DIMENSIONS**

Product height (mm): Product width (mm): 504 Product depth (mm): Product length (mm): 864 Net weight (Kg): 5,38