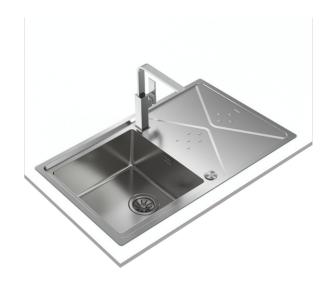

## Brooklyn 50 M-XP 1B 1D

2-in-1 installation reversible stainless steel sink with one bowl and one drainer

Antibacterial

#### **FEATURES**

Brooklyn Series
Stainless steel sink, Polished finish
One bowl and one drainer, reversible
2-in-1 installation possibilities: top or flush
V-control 3½" automatic waste basket with siphon
New HelixPRO waste basket
SilentSmart, 50% less noise
210 mm deep bowl
50 cm base unit