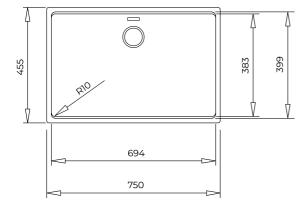

Product height (mm): Product width (mm): 455 Product depth (mm): Product length (mm): 750 Net weight (Kg): 14,14

55 Dark grey

Colour Intensity

œ

Easy Clean

0

Food safe High resistance

(öç