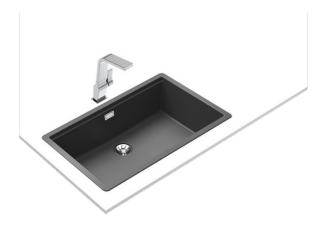

## Radea R10 70.40 M-TG 2-in-1 installation Radea Series Sink with one bowl

## **FEATURES**

Radea Series Tegranite+ sink One bowl High resistance surface to impacts, thermal shocks and high temperatures Excellent UV resistance against decoloring Bacteria-free surface very easy to clean 2-in-1 installation possibilities: top or undermount 3½" SmartClean manual waste basket with siphon HelixPro waste basket 200 mm deep bowl 80 cm base unit