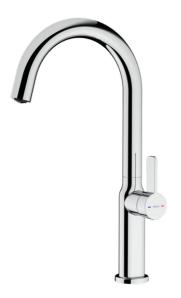

## **FEATURES**

Oval Series

High spout kitchen tap Slim elegant design

Swivel spout 360º

Anti-scale aerator with coin slot (no tools required)

Waterflow limited to 5 l/min

Cartridge with ceramic discs of high resistance

Cartridge diameter: 28 mm Spout diameter: 28 mm

Highly precise temperature control

Greater handling sensitivity with smoother movements

Easy-Quick fixation system 3/8" flexible inlet pipes

## **DIMENSIONS**

Product height (mm): 384 Product width (mm): Product depth (mm): Product length (mm): Net weight (Kg): 1,07

## **COLOURS**

116030062 Chrome
116030063 Black

116030063 Chrome