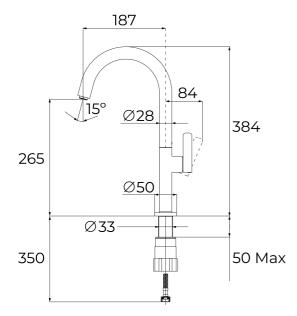

## **DIMENSIONS**

Product height (mm): 384 Product width (mm): Product depth (mm): Product length (mm): Net weight (Kg): 1,07