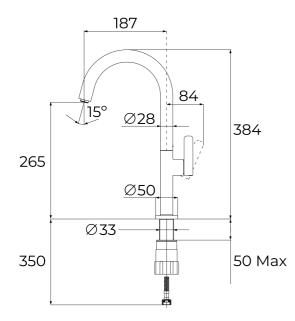

Cartridge diameter: 28 mm Spout diameter: 28 mm

Highly precise temperature control

Greater handling sensitivity with smoother movements

Easy-Quick fixation system 3/8" flexible inlet pipes

## **DIMENSIONS**

Product height (mm): 384 Product width (mm): Product depth (mm): Product length (mm): Net weight (Kg): 1,08