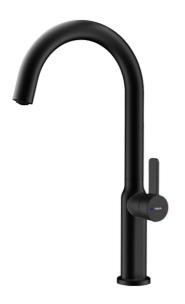

Anti-scale aerator

Swivel spout

Easy installation

## **FEATURES**

Oval Series High spout kitchen tap Slim elegant design Swivel spout 360°

Anti-scale aerator with coin slot (no tools required)

Waterflow limited to 5 l/min

Cartridge with ceramic discs of high resistance

Cartridge diameter: 28 mm Spout diameter: 28 mm

Highly precise temperature control

Greater handling sensitivity with smoother movements

Easy-Quick fixation system 3/8" flexible inlet pipes

## **DIMENSIONS**

Product height (mm): 384 Product width (mm): Product depth (mm): Product length (mm): Net weight (Kg): 1,08