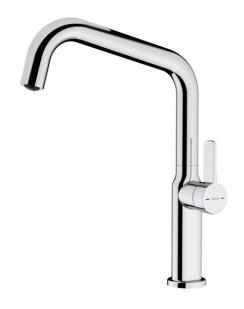

# Single lever kitchen tap with oval body and 3/8" flexible inlet pipes

Anti-scale aerator

Swivel spout

Easy installation

#### **FEATURES**

Oval Series High spout kitchen tap Slim elegant design

Swivel spout 360°

Anti-scale aerator with coin slot (no tools required)

Waterflow limited to 5 l/min

Cartridge with ceramic discs of high resistance

Cartridge diameter: 28 mm Spout diameter: 28 mm

Highly precise temperature control

Greater handling sensitivity with smoother movements

Easy-Quick fixation system 3/8" flexible inlet pipes