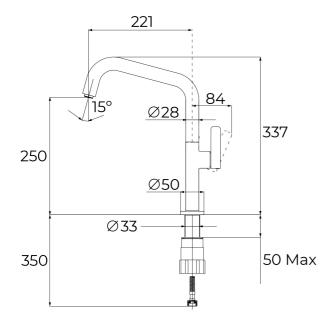

Cartridge diameter: 28 mm Spout diameter: 28 mm

Highly precise temperature control

Greater handling sensitivity with smoother movements

Easy-Quick fixation system 3/8" flexible inlet pipes

#### **DIMENSIONS**

Product height (mm): 337 Product width (mm): Product depth (mm): Product length (mm): Net weight (Kg): 1,15