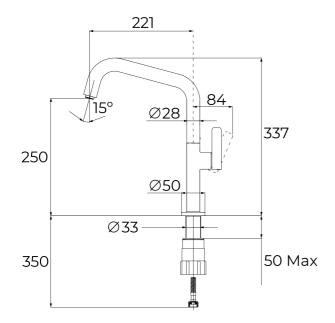

Cartridge diameter: 28 mm Spout diameter: 28 mm

Highly precise temperature control

Greater handling sensitivity with smoother movements

Easy-Quick fixation system 1/2" flexible inlet pipes

#### **DIMENSIONS**

Product height (mm): 337 Product width (mm): Product depth (mm): Product length (mm): Net weight (Kg): 1,15