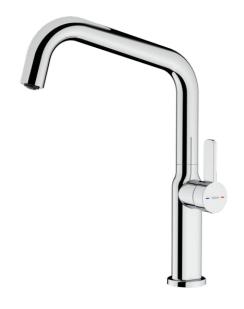

# Single lever kitchen tap with oval body and 1/2" flexible inlet pipes

Anti-scale aerator

Swivel spout

Easy installation

#### **FEATURES**

Oval Series

High spout kitchen tap Slim elegant design

Swivel spout 360º

Anti-scale aerator with coin slot (no tools required)

Waterflow limited to 5 l/min

Cartridge with ceramic discs of high resistance

Cartridge diameter: 28 mm Spout diameter: 28 mm

Highly precise temperature control

Greater handling sensitivity with smoother movements

Easy-Quick fixation system 1/2" flexible inlet pipes