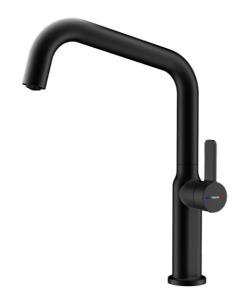

## **FEATURES**

Oval Series High spout kitchen tap Slim elegant design Swivel spout 360°

Anti-scale aerator with coin slot (no tools required)

Waterflow limited to 5 l/min

Cartridge with ceramic discs of high resistance

## **COLOURS**

116030068 Black
116030066 Black
116030066 Chrome