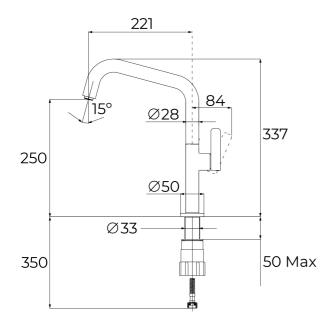

Cartridge diameter: 28 mm Spout diameter: 28 mm

Highly precise temperature control

Greater handling sensitivity with smoother movements

Easy-Quick fixation system 3/8" flexible inlet pipes

## **DIMENSIONS**

Product height (mm): 337 Product width (mm): Product depth (mm): Product length (mm): Net weight (Kg): 1,15